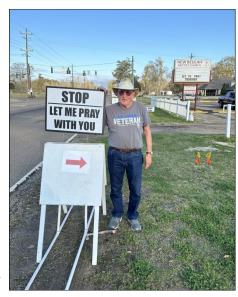

### New Beulah (Hammond)

pastor Les Fogleman has begun a prayer ministry at the church asking people to stop and let him pray with them. Since January 1 he has prayed with 153 individuals with four professions of faith and two being baptized. New Beulah will have revival